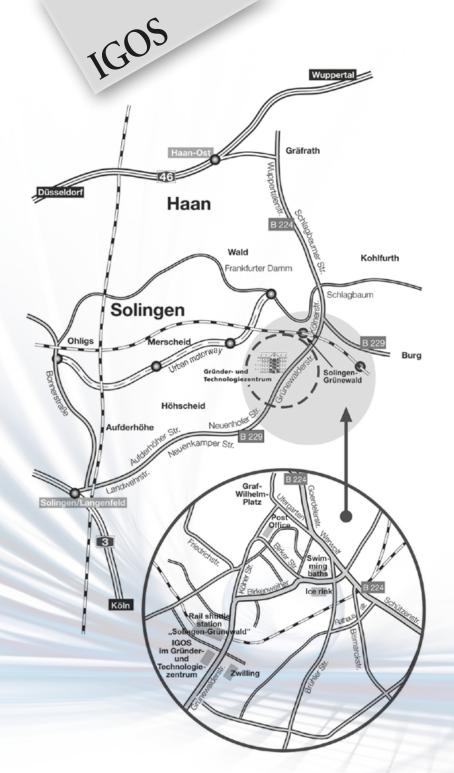

# Directions for finding us

IGOS is to be found at the rear of the Business Research and Incubator Park, opposite the red-brick building that houses the "Zwillingswerke" cutlery factory.

## A46 motorway coming from Düsseldorf

Leave at the junction marked Haan-Ost and head for Solingen-Gräfrath (B224). Follow the B224, then turn right towards Langenfeld/A3, SG-Höhscheid B229, and at the T-junction turn left into Grünewalder Strasse, which is signposted "Gesamtverkehr" (all traffic).

## A46 motorway coming from Wuppertal

Leave the motorway at the "Sonnborner Kreuz" junction and head for Remscheid/ Wuppertal-Cronenberg. Follow the L74 until you get to the exit marked Solingen-Kohlfurth. Follow the signs for all traffic "Gesamtverkehr" and, later "Solingen-Höhscheid" and you will automatically end up on Grünewalder Strasse (B229).

## A3 motorway

Leave at the junction marked Solingen/Langenfeld, then follow the signs to Solingen (B229). Follow the B229 until you get to Grünewalder Strasse.

### **Parking facilities**

There are parking spaces at the back of the IGOS building.

## By rail

Get off at the IC main station called "Solingen Hbf", change to the local shuttle for "Solingen-Grünewald". From there it is only approx. 5 minutes on foot.

### By bus

Take the number 682 as far as the Grünewald bus-stop.

Institut für Galvano- und Oberflächentechni

Institut für GmbH & Co. KG

Institut für GmbH & Co. KG

Solingen Grünewalder Str. 29-31

Grünewalder Str. 29-31