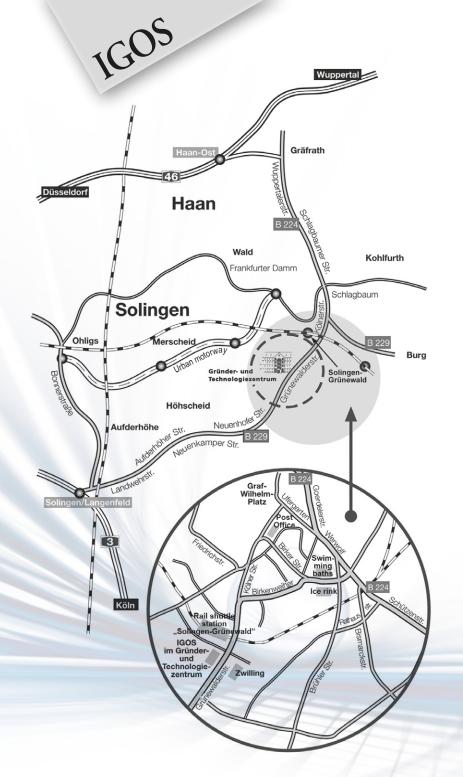

# Directions for finding us

IGOS is to be found at the rear of the Business Research and Incubator Park, opposite the red-brick building that houses the "Zwillingswerke" cutlery factory.

## A46 motorway coming from Düsseldorf

Leave at the junction marked Haan-Ost and head for Solingen-Gräfrath (B224). Follow the B224, then turn right towards Langenfeld/A3, SG-Höhscheid B 229, and at the T-junction turn left into Grünewalder Strasse, which is signposted "Gesamtverkehr" (all traffic).

## A46 motorway coming from Wuppertal

Leave the motorway at the "Sonnborner Kreuz" junction and head for Remscheid/ Wuppertal-Cronenberg. Follow the L 74 until you get to the exit marked Solingen-Kohlfurth. Follow the signs for all traffic "Gesamtverkehr" and, later "Solingen-Höhscheid" and you will automatically end up on Grünewalder Strasse (B229).

#### A3 motorway

Leave at the junction marked Solingen/Langenfeld, then follow the signs to Solingen (B229). Follow the B229 until you get to Grünewalder Strasse.

#### By rail

Get off at the IC main station called "Solingen Hbf", change to the local shuttle for "Solingen-Grünewald". From there it is only approx. 5 minutes on foot.

#### By bus

Take the number 682 as far as the Grünewald bus-stop.

TEOS
Institute for Electroplating and Surface
Institute for Electroplating and